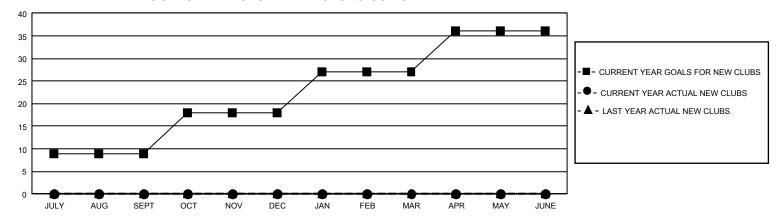

## GOALS AND ACTUAL NEW CLUBS CUMULATIVE

## GMT Constitutional Area 5 - C, Group C

REPORT DOES NOT INCLUDE CLUBS IN UNDISTRICTED AREAS.

| Clubs                 |               |           |               | Members               |                         |                         |                                                    |
|-----------------------|---------------|-----------|---------------|-----------------------|-------------------------|-------------------------|----------------------------------------------------|
| RESULTS FOR 2021-2022 |               |           |               | RESULTS FOR 2021-2022 |                         |                         |                                                    |
| QUARTER               | NEW CLUB GOAL | NEW CLUBS | DROPPED CLUBS | QUARTER ME            | MBER GROWTH NET<br>GOAL | MEMBER GROWTH<br>ACTUAL | DROPPED MEMBERS<br>ACTUAL (including<br>transfers) |
| JULY/AUG/SEPT         | 27            | 0         | 0             | JULY/AUG/SEPT         | 479                     | 56                      | 35                                                 |
| OCT/NOV/DEC           | 27            | 0         | 0             | OCT/NOV/DEC           | 269                     | 0                       | 0                                                  |
| JAN/FEB/MAR           | 27            | 0         | 0             | JAN/FEB/MAR           | 149                     | 0                       | 0                                                  |
| APR/MAY/JUNE          | 27            | 0         | 0             | APR/MAY/JUNE          | 29                      | 0                       | 0                                                  |