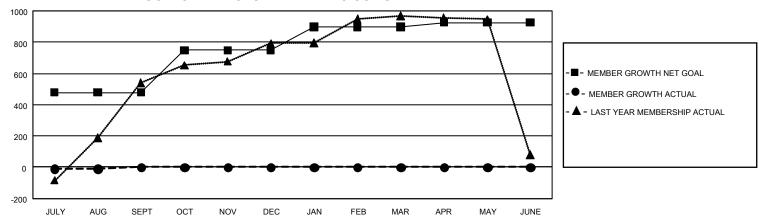

## GOALS AND ACTUAL MEMBERS CUMULATIVE

| DROPPED CLUBS: 0 |    | 18 CLUBS OF 247 ADDED 1 OR | GENDER DISTRIBUTION                 |                |  |
|------------------|----|----------------------------|-------------------------------------|----------------|--|
|                  |    | MORE NEW MEMBERS           | MALE                                | 3,196 (58.92%) |  |
|                  |    |                            | FEMALE                              | 2,228 (41.08%) |  |
| DROPPED MEMBERS  |    |                            | NON BINARY                          | 0 (0.00%)      |  |
| DECEASED         | 0  |                            | PREFER NOT TO ANSWER                | 0 (0.00%)      |  |
| CLUB CANCELLED   | 0  |                            | TOTAL FAMILY UNIT MEMBERS 440       |                |  |
| OTHER            | 35 | CLICK HERE FOR             |                                     |                |  |
| TOTAL            | 35 | CUMULATIVE MEMBERSHIP DATA | FAMILY MEMBERS PAYING HALF DUES 224 |                |  |

## GMT Constitutional Area 5 - C, Group C

REPORT DOES NOT INCLUDE CLUBS IN UNDISTRICTED AREAS.

| Clubs                 |               |           |               | Members               |                         |                         |                                                    |
|-----------------------|---------------|-----------|---------------|-----------------------|-------------------------|-------------------------|----------------------------------------------------|
| RESULTS FOR 2021-2022 |               |           |               | RESULTS FOR 2021-2022 |                         |                         |                                                    |
| QUARTER               | NEW CLUB GOAL | NEW CLUBS | DROPPED CLUBS | QUARTER ME            | MBER GROWTH NET<br>GOAL | MEMBER GROWTH<br>ACTUAL | DROPPED MEMBERS<br>ACTUAL (including<br>transfers) |
| JULY/AUG/SEPT         | 27            | 0         | 0             | JULY/AUG/SEPT         | 479                     | 56                      | 35                                                 |
| OCT/NOV/DEC           | 27            | 0         | 0             | OCT/NOV/DEC           | 269                     | 0                       | 0                                                  |
| JAN/FEB/MAR           | 27            | 0         | 0             | JAN/FEB/MAR           | 149                     | 0                       | 0                                                  |
| APR/MAY/JUNE          | 27            | 0         | 0             | APR/MAY/JUNE          | 29                      | 0                       | 0                                                  |